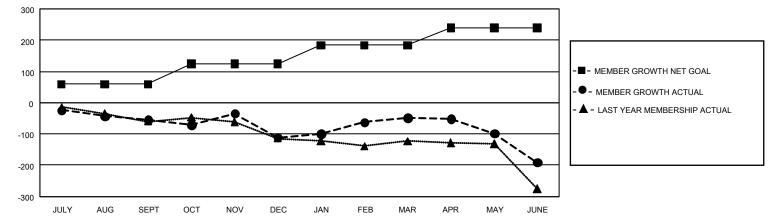

## GAT MONTHLY MEMBERSHIP PROGRESS REPORT

GMT Constitutional Area 2, Group C

REPORT DOES NOT INCLUDE CLUBS IN UNDISTRICTED AREAS.

| Clubs                 |               |           |               | Members               |                        |                         |                                                    |
|-----------------------|---------------|-----------|---------------|-----------------------|------------------------|-------------------------|----------------------------------------------------|
| RESULTS FOR 2022-2023 |               |           |               | RESULTS FOR 2022-2023 |                        |                         |                                                    |
| QUARTER               | NEW CLUB GOAL | NEW CLUBS | DROPPED CLUBS | QUARTER               | BER GROWTH NET<br>GOAL | MEMBER GROWTH<br>ACTUAL | DROPPED MEMBERS<br>ACTUAL (including<br>transfers) |
| JULY/AUG/SEPT         | 3             | 0         | 0             | JULY/AUG/SEPT         | 59                     | 28                      | 77                                                 |
| OCT/NOV/DEC           | 6             | 1         | 3             | OCT/NOV/DEC           | 65                     | 104                     | 155                                                |
| JAN/FEB/MAR           | 6             | 1         | 1             | JAN/FEB/MAR           | 60                     | 120                     | 55                                                 |
| APR/MAY/JUNE          | 0             | 1         | 6             | APR/MAY/JUNE          | 55                     | 137                     | 267                                                |