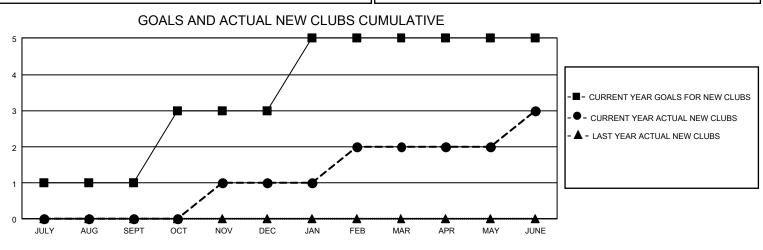

## GAT MONTHLY MEMBERSHIP PROGRESS REPORT

GMT Constitutional Area 2, Group C

REPORT DOES NOT INCLUDE CLUBS IN UNDISTRICTED AREAS.

| Clubs                 |               |           |               | Members               |                        |                         |                                                    |
|-----------------------|---------------|-----------|---------------|-----------------------|------------------------|-------------------------|----------------------------------------------------|
| RESULTS FOR 2022-2023 |               |           |               | RESULTS FOR 2022-2023 |                        |                         |                                                    |
| QUARTER               | NEW CLUB GOAL | NEW CLUBS | DROPPED CLUBS | QUARTER               | BER GROWTH NET<br>GOAL | MEMBER GROWTH<br>ACTUAL | DROPPED MEMBERS<br>ACTUAL (including<br>transfers) |
| JULY/AUG/SEPT         | 3             | 0         | 0             | JULY/AUG/SEPT         | 59                     | 28                      | 77                                                 |
| OCT/NOV/DEC           | 6             | 1         | 3             | OCT/NOV/DEC           | 65                     | 104                     | 155                                                |
| JAN/FEB/MAR           | 6             | 1         | 1             | JAN/FEB/MAR           | 60                     | 120                     | 55                                                 |
| APR/MAY/JUNE          | 0             | 1         | 6             | APR/MAY/JUNE          | 55                     | 137                     | 267                                                |